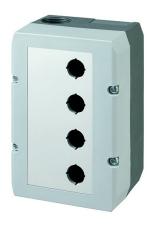

## Insulated plastic enclosure, 3 resp. 4 mounting holes

| General Data               |            |
|----------------------------|------------|
| Type reference             | DIRL4V-R16 |
| Description                | Enclosure  |
| Approvals                  | CE, UKCA   |
| Max. storage temperature   | -40°C 70°C |
| Max. operating temperature | -25°C 60°C |
| Material                   | PA6        |

| Technical data                       |               |
|--------------------------------------|---------------|
| Mounting aperture                    | 16 mm         |
| Number of mounting holes             | 4             |
| Cable entry                          | M25 x 1.5     |
| Mounting depth                       | 69 mm         |
| Weight                               | approx. 314 g |
| Tightening torque (enclosure screws) | 2.0 Nm        |

## Note

Insulated Plastic Enclosure with anodised aluminium front plate (engraving, printing or laser marking on request) Picture may be different from original

Colour of bottom: dark-grey Colour of cover: light-grey