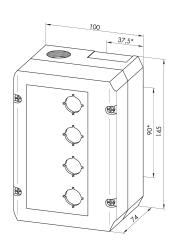

| Technical data                       |               |
|--------------------------------------|---------------|
| Mounting aperture                    | 16 mm         |
| Number of mounting holes             | 4             |
| Cable entry                          | M25 x 1.5     |
| Mounting depth                       | 69 mm         |
| Weight                               | approx. 314 g |
| Tightening torque (enclosure screws) | 2.0 Nm        |