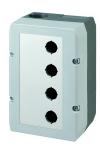

## Insulated plastic enclosure, 3 resp. 4 mounting holes

| General Data               |            |
|----------------------------|------------|
| Type reference             | DIRL4V-R16 |
| Description                | Enclosure  |
| Approvals                  | CE, UKCA   |
| Max. storage temperature   | -40°C 70°C |
| Max. operating temperature | -25°C 60°C |
| Material                   | PA6        |

| Technical data                       |               |
|--------------------------------------|---------------|
| Mounting aperture                    | 16 mm         |
| Number of mounting holes             | 4             |
| Cable entry                          | M25 x 1.5     |
| Mounting depth                       | 69 mm         |
| Weight                               | approx. 314 g |
| Tightening torque (enclosure screws) | 2.0 Nm        |

## Note

Insulated Plastic Enclosure with anodised aluminium front plate (engraving, printing or laser marking on request) Picture may be different from original

Colour of bottom: dark-grey Colour of cover: light-grey